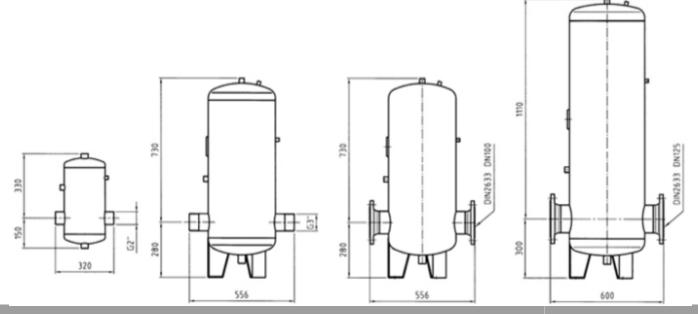

## **Pump Suction Stabilizers**

| Туре | Max.<br>Flow | DN     | Max.<br>Pressure | Max.<br>Temperature | G   | Production Material          | Stabilizer<br>Part No | Together With Equipment<br>Part No |
|------|--------------|--------|------------------|---------------------|-----|------------------------------|-----------------------|------------------------------------|
|      | l/min        | ID     | Bar              | °C                  | Kg  |                              |                       |                                    |
| I    | 120          | 2"     | 8                | 50                  | 11  | Steel Coating,<br>Galvanized | 88.53.3495            | 88.53.3628                         |
|      |              |        |                  |                     |     | Stainless Steel              | 88.53.6420            | 88.53.6423                         |
| II   | 300          | 3"     | 8                | 50                  | 81  | Steel Coating,<br>Galvanized | 22.55.1501            | 22.53.1857                         |
|      |              |        |                  |                     |     | Stainless Steel              | 88.53.7067            | 88.53.7071                         |
|      | 470          | DN 100 | 13               | 90                  |     | Steel Coating,<br>Galvanized | 88.53.7069            | 88.53.7073                         |
|      |              |        |                  |                     |     | Stainless Steel              | 88.53.7068            | 88.53.7072                         |
| III  | 750          | DN 125 | 8                | 50                  | 154 | Steel Coating,<br>Galvanized | 88.53.7068            | 88.53.7072                         |
|      |              |        |                  |                     |     | Stainless Steel              | 88.53.7069            | 88.53.7074                         |