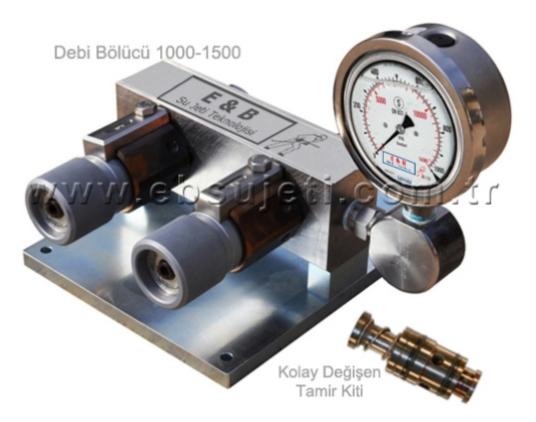

## Flow Divider Valve 1000 Flow Divider Valve 1500

Flow Divider Valve-1000 ve Flow Divider Valve-1500, used to get two outlets from one pump with dump guns

| Part No.   | Description                                   |
|------------|-----------------------------------------------|
| 89.38.1520 | Flow Divider Valve-1000 (with pressure gauge) |
| 89.38.1530 | Flow Divider Valve-1500 (with pressure gauge) |

| Part No.   | Description                        |
|------------|------------------------------------|
| 89.38.1521 | Flow Divider Valve-1000 Repair Kit |
| 89.38.1531 | Flow Divider Valve-1500 Repair Kit |